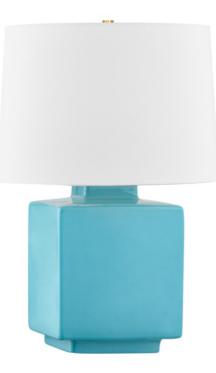

## HAWLEY L8821-AGB/CTQ

Inspired by the sea, this table lamp features a turquoise ceramic body in a sleek cube design. A large white linen shade complements the shape of the base, offsetting the glossy reflection of light with a matte glow. Adding a touch of sophistication, the subtle Aged Brass frame glimmers at the lamp's neck.

# Aged Brass/ Ceramic Gloss Turquoise (AGB/CTQ)