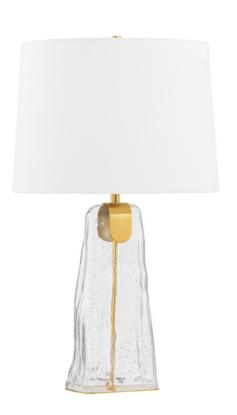

## L8428-AGB

Resembling ice, the clear bubble glass structure of this table lamp presents a glacial vision of modern design. The crisp white linen shade and Aged Brass frame balance the fixture with a sense of warmth. As a finishing touch, a discreet black twisted cord blends seamlessly with modern surroundings.