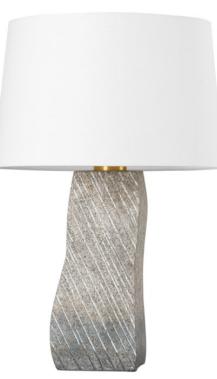

RAIDEN L4629-AGB/CDW

Doubling as a sculpture, Raiden features a fluted windswept ceramic body with a grained white linen shade. Running on a soft upwards diagonal, each ridge on the highly tactile surface catches the light to create depth and shadows. A Vintage Gold Leaf neck adds a polished finishing touch.

#### **FINISHES**

Aged Brass/ Ceramic Windswept White (AGB/CDW)