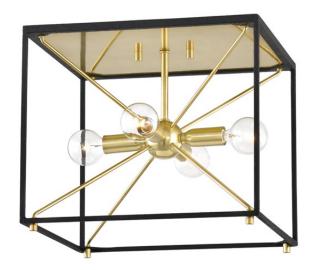

# **GLENDALE**

## 8910-AGB/BK

You asked, we listened! We've expanded our best-selling Glendale family with the addition of a gorgeous flush mount, larger-sized pendant and a stunning linear fixture—all in a traditional Sputnik-style lantern design.

#### **FINISHES**

Aged Brass/black (AGB/BK)
Polished Nickel/black (PN/BK)

#### **DIMENSIONS**

Height 10.00"

Width/Diameter 12.00"

Minimum Height 0.00"

Maximum Height 0.00"

Canopy/Backplate 8.00"

Hanging Type

Weight 12.00lb