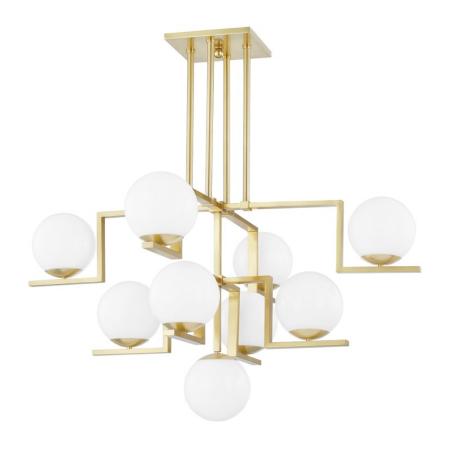

# **TANNER**

5089-AGB

Large opal glass metal-capped globes are mounted on perfectly perpendicular metal arms creating this geometric masterpiece. Available as a sconce, a large-scale chandelier, a close-to-the-ceiling flush mount or a spectacular island piece, this fixture will occupy the room and fill it with a clean, fresh look.

#### **DIMENSIONS**

Height 28.50"

Width/Diameter 46.50"

Minimum Height 34.50"

Maximum Height 82.50"

Canopy/Backplate 6.50"

Hanging Type 3" 6" 12" 2-18"

Weight 46.50lb