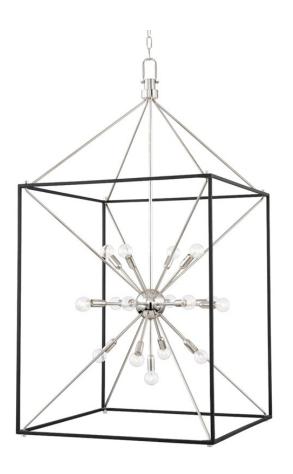

# **GLENDALE**

8927-PN/BK

You asked, we listened! We've expanded our best-selling Glendale family with the addition of a gorgeous flush mount, larger-sized pendant and a stunning linear fixture—all in a traditional Sputnik-style lantern design.

#### **DIMENSIONS**

Height 51.25"

Width/Diameter 27.00"

Minimum Height 70.00"

Maximum Height 109.50"

Canopy/Backplate 4.25"

Hanging Type

Weight 27.00lb