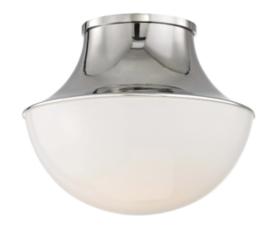

### **Dimensional Information**

| Height        | 9.00"   |
|---------------|---------|
| ADA Compliant | No      |
| Hanging Type  | N/A     |
| Diameter      | 10.75"  |
| Weight        | 6.00lb. |

| Shipping | Information |
|----------|-------------|
|----------|-------------|

### **Available Finishes**

| (1) 12 Watt Max 120 VAC |      |                      |
|-------------------------|------|----------------------|
| Bulb Included           | Yes  | AGED BRASS (AGB)     |
|                         | 105  | OLD BRONZE (OB)      |
| Socket Type             | led  | POLISHED NICKEL (PN) |
| UL Rating               | DAMP |                      |
| Plug In                 | No   |                      |