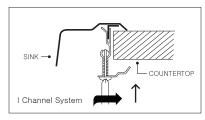

bowl
- Fits 18" sink base
- 2" drain opening
- Supplied with fasteners and instructions
- Complies with ASME A112.19.3-2000, UPC®
- Lifetime Limited Warranty









## **OPTIONAL ACCESSORIES**

Bottom Grid: BG-1300 Strainer: 190-4200

| OVERALL DIMENSIONS | EACH BOWL           | CUTOUT SIZE       | PACKAGING*   | WEIGHT*        |
|--------------------|---------------------|-------------------|--------------|----------------|
| 15" x 15"          | 12-1/16" x 10-1-16" | 14-1/4" x 14-1/4" | 1/40/40 pcs. | 6/270/180 lbs. |

<sup>\*</sup>Standard packaging: Single boxed / Pallet of single boxed / Pallet of bulk pack. All dimensions are in inches. Specifications subject to change without notice.

Project/Job name

Architect/Engineer

Contractor

Model Q'ty

Notes



## Installation profile