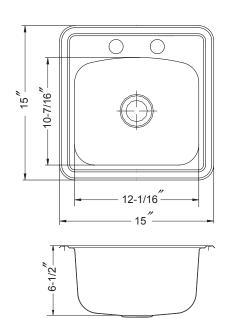

## **OPTIONAL ACCESSORIES**

Bottom Grid: BG-1300 Strainer: 190-4200

| OVERALL DIMENSIONS | EACH BOWL           | CUTOUT SIZE       | PACKAGING*   | WEIGHT*        |
|--------------------|---------------------|-------------------|--------------|----------------|
| 15" x 15"          | 12-1/16" x 10-1-16" | 14-1/4" x 14-1/4" | 1/40/40 pcs. | 6/270/180 lbs. |