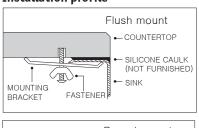

nd bottom
- Brushed satin, rear-set drain 3-1/2" drain opening
- Fits 24" sink base
- Supplied with cutout template, fasteners and instructions
- Complies with ASME A112.19.3-2000, UPC®
- Lifetime Limited Warranty











## **OPTIONAL ACCESSORIES**

Bottom Grid: BG-4170 Cutting Board: CB-4100 Strainer: 190-9180

| OVERALL DIMENSIONS | EACH BOWL  | CUTOUT SIZE  | PACKAGING* | WEIGHT*     |
|--------------------|------------|--------------|------------|-------------|
| 17" x 18"          | 15" x 16"" | See Template | 1/12 pcs.  | 19/350 lbs. |

<sup>\*</sup>Standard packaging: Single boxed /Pallet of single boxed.
All dimensions are in inches. Specifications subject to change without notice.

Project/Job name

Architect/Engineer

Contractor

Model Q'ty

Notes



## Installation profile