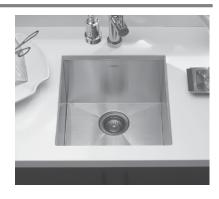

## Zero Radius Undermount Prep Sink Model CTR-1700

CTR-1700

**FEATURES** 

- Premium grade T-304 stainless steel
- 10" depth 18 gauge
- MegaShield<sup>™</sup> insulation
- True zero radius ledge and bottom
- Brushed satin, rear-set drain 3-1/2" drain opening
- Fits 24" sink base
- Supplied with cutout template, fasteners and instructions
- Complies with ASME A112.19.3-2000, UPC®
- Lifetime Limited Warranty