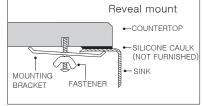

bottom
- Brushed satin, rear-set drain 3-1/2" drain opening
- Fits 24" sink base
- Supplied with cutout template, fasteners and instructions
- Complies with ASME A112.19.3-2000, UPC®
- Lifetime Limited Warranty











## **OPTIONAL ACCESSORIES**

Bottom Grid: BG-4170 Cutting Board: CB-4100 Strainer: 190-9180

| OVERALL DIMENSIONS | EACH BOWL  | CUTOUT SIZE  | PACKAGING* | WEIGHT*     |
|--------------------|------------|--------------|------------|-------------|
| 17" x 18"          | 15" x 16"" | See Template | 1/12 pcs.  | 19/350 lbs. |

<sup>\*</sup>Standard packaging: Single boxed /Pallet of single boxed.
All dimensions are in inches. Specifications subject to change without notice.

Project/Job name

Architect/Engineer

Contractor

Model Q'ty

Notes



## Installation profile