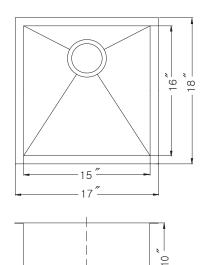

## **OPTIONAL ACCESSORIES**

Bottom Grid: BG-4170 Cutting Board: CB-4100 Strainer: 190-9180

| OVERALL DIMENSIONS | EACH BOWL  | CUTOUT SIZE  | PACKAGING* | WEIGHT*     |
|--------------------|------------|--------------|------------|-------------|
| 17" x 18"          | 15" x 16"" | See Template | 1/12 pcs.  | 19/350 lbs. |

<sup>\*</sup>Standard packaging: Single boxed /Pallet of single boxed.
All dimensions are in inches. Specifications subject to change without notice.

Project/Job name

Architect/Engineer

Contractor

Model Q'ty