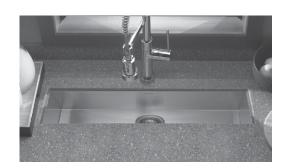

## **CONTEMPO SERIES**

Zero Radius Undermount Trough Bar/Prep Bowl Model CTB-3285

## FEATURES

- 6" depth 18 gauge
- MegaShield<sup>™</sup> insulation
- True zero radius ledge and bottom
- Brushed satin 3-1/2" drain opening
- Fits 36" sink base
- Supplied with cutout template, fasteners and instructions
- Complies with ASME A112.19.3-2000, UPC®
- Lifetime Limited Warranty