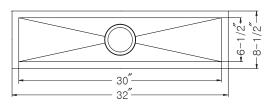

## **OPTIONAL ACCESSORIES**

Strainer: 190-9180 Wire rack : BG-1208

| OVERALL DIMENSIONS                                                                                                                           | EACH BOWL    | CUTOUT SIZE  | PACKAGING* | WEIGHT*     |
|----------------------------------------------------------------------------------------------------------------------------------------------|--------------|--------------|------------|-------------|
| 32" x 8-1/2″                                                                                                                                 | 30" x 6-1/2" | See Template | 1/16 pcs.  | 20/350 lbs. |
| *Standard packaging: Single boxed /Pallet of single boxed.<br>All dimensions are in inches. Specifications subject to change without notice. |              |              |            |             |
| Project/Job name                                                                                                                             |              |              |            |             |