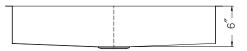

## FEATURES

- 6" depth 18 gauge
- MegaShield<sup>™</sup> insulation
- True zero radius ledge and bottom
- Brushed satin 3-1/2" drain opening
- Fits 36" sink base
- Supplied with cutout template, fasteners and instructions
- Complies with ASME A112.19.3-2000, UPC®
- Lifetime Limited Warranty