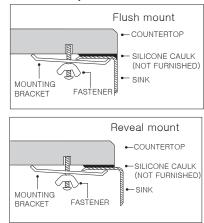

------------------------------------------------------------|--------------|--------------|------------|-------------|
| 32" x 8-1/2″                                                                                                                                 | 30" x 6-1/2" | See Template | 1/16 pcs.  | 20/350 lbs. |
| *Standard packaging: Single boxed /Pallet of single boxed.<br>All dimensions are in inches. Specifications subject to change without notice. |              |              |            |             |
| Project/Job name                                                                                                                             |              |              |            |             |

Architect/Engineer Contractor Model Q'ty Notes





Installation profile



CTB-3285