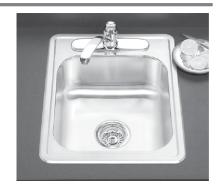

## Large Bar Sink Modle A1722-7BS

FEATURES A1722-7BS

- Premium grade T-304 stainless steel
- 6-1/2" depth 3 holes
- 22 gauge
- Super-Silencer pad
- Lustrous satin with highlighted rim
- Fits 21" sink base
- 3-1/2" drain opening
- Supplied with fasteners and instructions
- Complies with ASME A112.19.3-2000, UPC®
- Lifetime Limited Warranty