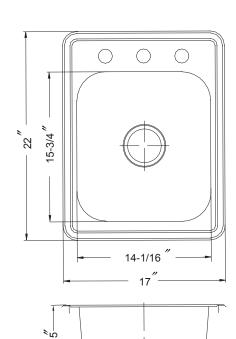

## **OPTIONAL ACCESSORIES**

Bottom Grid: BG-3100 Cutting Board: CB-3100 Strainer: 190-9180

| OVERALL DIMENSIONS | EACH BOWL         | CUTOUT SIZE       | PACKAGING*   | WEIGHT*        |
|--------------------|-------------------|-------------------|--------------|----------------|
| 17" x 22"          | 14-1/16" x15-3/4" | 16-1/4" x 21-1/4" | 1/16/40 pcs. | 9/180/260 lbs. |