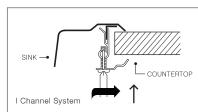

e
- 3-1/2" drain opening
- Supplied with fasteners and instructions
- Complies with ASME A112.19.3-2000, UPC®
- Lifetime Limited Warranty













## **OPTIONAL ACCESSORIES**

Bottom Grid: BG-3100 Cutting Board: CB-3100 Strainer: 190-9180

| OVERALL DIMENSIONS | EACH BOWL         | CUTOUT SIZE       | PACKAGING*   | WEIGHT*        |
|--------------------|-------------------|-------------------|--------------|----------------|
| 17" x 22"          | 14-1/16" x15-3/4" | 16-1/4" x 21-1/4" | 1/16/40 pcs. | 9/180/260 lbs. |

<sup>\*</sup>Standard packaging: Single boxed / Pallet of single boxed / Pallet of bulk pack. All dimensions are in inches. Specifications subject to change without notice.

Project/Job name

Architect/Engineer

Contractor

Model Q'ty

Notes



## Installation profile



R 1.97