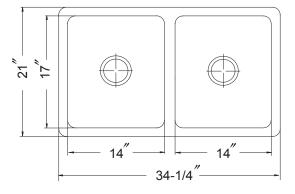

## FEATURES

- Beautifully appointed flexibility
- 34-1/4" x 21" overrall
- 14" x 17" x 9" depth each compartment
- 3-1/2" drain opening
- Antique copper finish
- Topmount or Undermount
- Fit 36" cabinet

| OVERALL DIMENSIONS | EACH BOWL | CUTOUT SIZE  | PACKAGING* | WEIGHT*     |
|--------------------|-----------|--------------|------------|-------------|
| 34-1/4" x 21"      | 14″ x 17″ | See Template | 1/12 pcs.  | 36/480 lbs. |