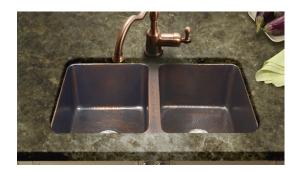

## Chalet Chef Hammered Copper Double Bowl Model HW-CHA12

## FEATURES

- Beautifully appointed flexibility
- 34-1/4" x 21" overrall
- 14" x 17" x 9" depth each compartment
- 3-1/2" drain opening
- Antique copper finish
- Topmount or Undermount
- Fit 36" cabinet