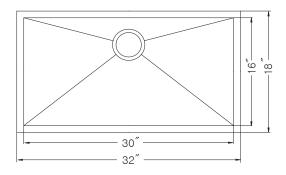

## OPTIONAL ACCESSORIES

Bottom Grid: BG-4320 Cutting Board: CB-4100 Strainer: 190-9180

| OVERALL DIMENSIONS | EACH BOWL  | CUTOUT SIZE  | PACKAGING* | WEIGHT*     |
|--------------------|------------|--------------|------------|-------------|
| 32" x 18"          | 30" x 16"" | See Template | 1/12 pcs.  | 35/450 lbs. |