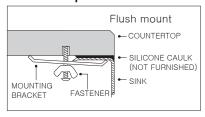

nd bottom
- Brushed satin, rear-set drain 3-1/2" drain opening
- Fits 36" sink base
- Supplied with cutout template, fasteners and instructions
- Complies with ASME A112.19.3-2000, cUPC®
- Lifetime Limited Warranty











## OPTIONAL ACCESSORIES

Bottom Grid: BG-4320 Cutting Board: CB-4100 Strainer: 190-9180





| OVERALL DIMENSIONS | EACH BOWL  | CUTOUT SIZE  | PACKAGING* | WEIGHT*     |
|--------------------|------------|--------------|------------|-------------|
| 32" x 18"          | 30" x 16"" | See Template | 1/12 pcs.  | 35/450 lbs. |

<sup>\*</sup>Standard packaging: Single boxed / Pallet of single boxed. All dimensions are in inches. Specifications subject to change without notice.

Project/Job name

Architect/Engineer

Contractor

Model Q'ty

Notes

## Installation profile