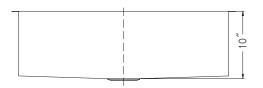

## **CONTEMPO SERIES**

## Zero Radius Undermount Large Single Bowl Model CTG-3200



**FEATURES** CTG-3200

- Premium grade T-304 stainless steel
- 10" depth 18 gauge
- MegaShield<sup>™</sup> insulation
- True zero radius ledge and bottom
- Brushed satin, rear-set drain 3-1/2" drain opening
- Fits 36" sink base
- Supplied with cutout template, fasteners and instructions
- Complies with ASME A112.19.3-2000, cUPC®
- Lifetime Limited Warranty











## OPTIONAL ACCESSORIES

Bottom Grid: BG-4320 Cutting Board: CB-4100 Strainer: 190-9180





| OVERALL DIMENSIONS | EACH BOWL  | CUTOUT SIZE  | PACKAGING* | WEIGHT*     |
|--------------------|------------|--------------|------------|-------------|
| 32" x 18"          | 30" x 16"" | See Template | 1/12 pcs.  | 35/450 lbs. |

<sup>\*</sup>Standard packaging: Single boxed / Pallet of single boxed. All dimensions are in inches. Specifications subject to change without notice.

Project/Job name

Architect/Engineer

Contractor

Model Q'ty

Notes

## Installation profile