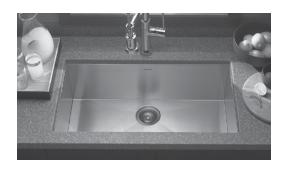

## Zero Radius Undermount Large Single Bowl Model CTG-3200

**FEATURES** CTG-3200

- Premium grade T-304 stainless steel
- 10" depth 18 gauge
- MegaShield<sup>™</sup> insulation
- True zero radius ledge and bottom
- Brushed satin, rear-set drain 3-1/2" drain opening
- Fits 36" sink base
- Supplied with cutout template, fasteners and instructions
- Complies with ASME A112.19.3-2000, cUPC®
- Lifetime Limited Warranty