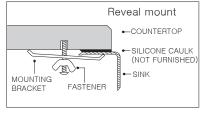

bottom
- Brushed satin, rear-set drain 3-1/2" drain opening
- Fits 36" sink base
- Supplied with cutout template, fasteners and instructions
- Complies with ASME A112.19.3-2000, cUPC®
- Lifetime Limited Warranty











## OPTIONAL ACCESSORIES

Bottom Grid: BG-4320 Cutting Board: CB-4100 Strainer: 190-9180





| OVERALL DIMENSIONS | EACH BOWL  | CUTOUT SIZE  | PACKAGING* | WEIGHT*     |
|--------------------|------------|--------------|------------|-------------|
| 32" x 18"          | 30" x 16"" | See Template | 1/12 pcs.  | 35/450 lbs. |

<sup>\*</sup>Standard packaging: Single boxed / Pallet of single boxed. All dimensions are in inches. Specifications subject to change without notice.

Project/Job name

Architect/Engineer

Contractor

Model Q'ty

Notes

## Installation profile