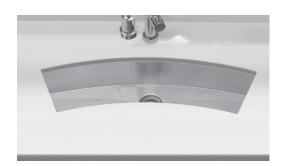

## **CONTEMPO SERIES**

Zero Radius Undermount Curved Trough Bar/Prep Bowl Model CTC-3312

## FEATURES

• Premium grade T-304 stainless steel

- 6" depth 18 gauge
- MegaShield<sup>™</sup> insulation
- True zero radius ledge and bottom
- Brushed satin 3-1/2" drain opening
- Fits 36" sink base
- Supplied with cutout template, fasteners and instructions
- cUPC® Listed
- Lifetime Limited Warranty