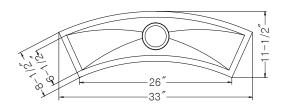

## **OPTIONAL ACCESSORIES**

Strainer: 190-9180 Wire rack : BG-1308

|                                                            | OVERALL DIMENSIONS | EACH BOWL    | CUTOUT SIZE  | PACKAGING* | WEIGHT*     |
|------------------------------------------------------------|--------------------|--------------|--------------|------------|-------------|
|                                                            | 33" x 11-1/2″      | 26" x 6-1/2" | See Template | 1/16 pcs.  | 20/350 lbs. |
| *Standard packaging: Single boxed /Pallet of single boxed. |                    |              |              |            |             |