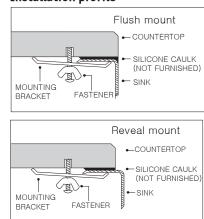

## FEATURES

• Premium grade T-304 stainless steel

- 6" depth 18 gauge
- MegaShield<sup>™</sup> insulation
- True zero radius ledge and bottom
- Brushed satin 3-1/2" drain opening
- Fits 36" sink base
- Supplied with cutout template, fasteners and instructions
- cUPC® Listed
- Lifetime Limited Warranty