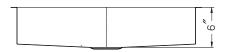

## FEATURES

• Premium grade T-304 stainless steel

- 6" depth 18 gauge
- MegaShield<sup>™</sup> insulation
- True zero radius ledge and bottom
- Brushed satin 3-1/2" drain opening
- Fits 36" sink base
- Supplied with cutout template, fasteners and instructions
- cUPC® Listed
- Lifetime Limited Warranty

## **OPTIONAL ACCESSORIES**

Strainer: 190-9180 Wire rack : BG-1308

|                                                            | OVERALL DIMENSIONS | EACH BOWL    | CUTOUT SIZE  | PACKAGING* | WEIGHT*     |
|------------------------------------------------------------|--------------------|--------------|--------------|------------|-------------|
|                                                            | 33" x 11-1/2″      | 26" x 6-1/2" | See Template | 1/16 pcs.  | 20/350 lbs. |
| *Standard packaging: Single boxed /Pallet of single boxed. |                    |              |              |            |             |