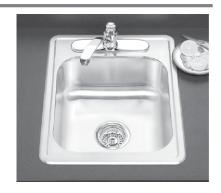

## Large Bar Sink Modle A1722-7BS

FEATURES A1722-7BS

- Premium grade T-304 stainless steel
- 6-1/2" depth 3 holes
- 22 gauge
- Super-Silencer pad
- Lustrous satin with highlighted rim
- Fits 21" sink base
- 3-1/2" drain opening
- Supplied with fasteners and instructions
- cUPC® Listed
- Lifetime Limited Warranty