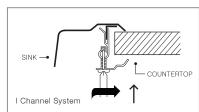

lighted rim
- Fits 21" sink base
- 3-1/2" drain opening
- Supplied with fasteners and instructions
- cUPC® Listed
- Lifetime Limited Warranty











## **OPTIONAL ACCESSORIES**

Bottom Grid: BG-3100 Cutting Board: CB-3100 Strainer: 190-9180

| OVERALL DIMENSIONS | EACH BOWL         | CUTOUT SIZE       | PACKAGING*   | WEIGHT*        |
|--------------------|-------------------|-------------------|--------------|----------------|
| 17" x 22"          | 14-1/16" x15-3/4" | 16-1/4" x 21-1/4" | 1/16/40 pcs. | 9/180/260 lbs. |

<sup>\*</sup>Standard packaging: Single boxed / Pallet of single boxed/Pallet of bulk pack. All dimensions are in inches. Specifications subject to change without notice.

Project/Job name

Architect/Engineer

Contractor

Model Q'ty

Notes



## Installation profile



R 1.97