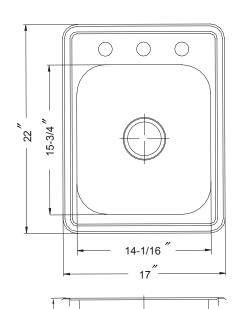

## **OPTIONAL ACCESSORIES**

Bottom Grid: BG-3100 Cutting Board: CB-3100 Strainer: 190-9180

| OVERALL DIMENSIONS | EACH BOWL         | CUTOUT SIZE       | PACKAGING*   | WEIGHT*        |
|--------------------|-------------------|-------------------|--------------|----------------|
| 17" x 22"          | 14-1/16" x15-3/4" | 16-1/4" x 21-1/4" | 1/16/40 pcs. | 9/180/260 lbs. |

<sup>\*</sup>Standard packaging: Single boxed / Pallet of single boxed/Pallet of bulk pack. All dimensions are in inches. Specifications subject to change without notice.

Project/Job name

Architect/Engineer