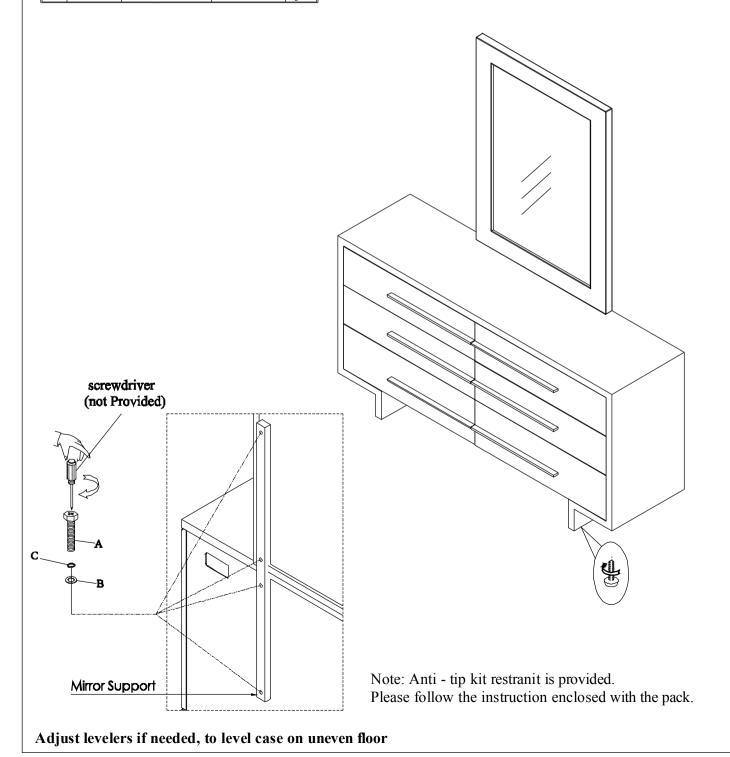

## HARDWARE PACK

| NO | DRAWING  | DESCRIPTION    | SIZE         | Q'TY |
|----|----------|----------------|--------------|------|
| A  | <b>S</b> | Hexagonal Bolt | Ф1/4"×1-1/2" | 8pcs |
| В  | 0        | Flat Washer    | Φ1/4"×16×2   | 8pcs |
| С  | ٧        | Lock Washer    | Φ1/4"×12×3   | 8pcs |