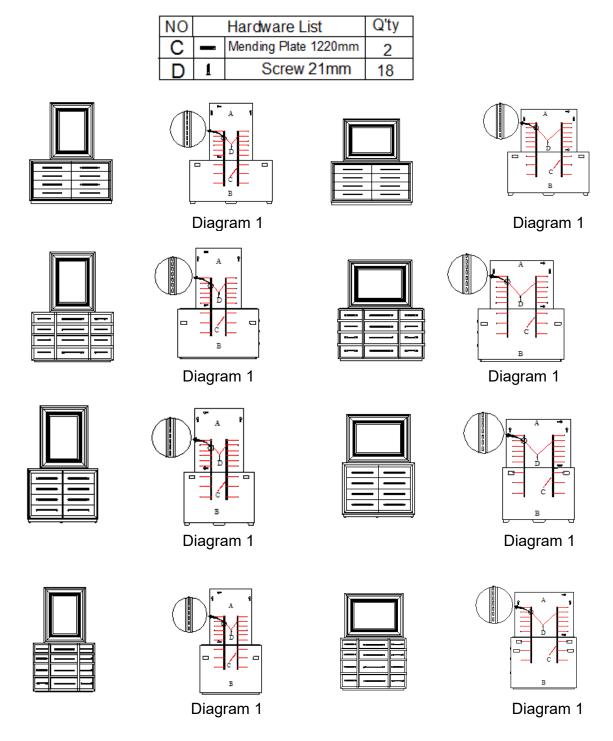

## **ASSEMBLY INSTRUCTION**

ITEM # 1654-90004-DKW1 Vertical Mirror

# 1654-90001-DKW1 Eight-Drawer Dresser

# 1654-90002-DKW1 Twelve-Drawer Dresser

# 1654-90011B-DKW1 Twelve-Drawer Bureau

# 1654-90011-DKW1 Eight-Drawer Bureau

<sup>\*\*</sup> Please make sure you have all parts indicated below prior to assembly.

This unit is heavy and can best be assembled with the help of two or more people

## **Assembly steps:**

- 1. Place mirror (A), can be sitten vertically or horizontally on top of dresser/ bureau (B). Be sure to position the mirror in the middle of top. The back bottom edge of the mirror and the back edge of the top should be flushed.
- 2. Attach a mending plate (C) at back of mirror and back of dresser. Align holes on mending plate to the pre-drilled holes at the back of dresser and tighten 3 pcs of screws (D). Tighten another 6 screws at random location through mending plate to mirror frame with care. (See Diagram 1)
- 3. Repeat step 2 for another mending plate (C).

## Caution: Do not over tighten.

Cleaning Instruction: Clean finished parts with a damp cloth using a mild dishwashing liquid and water solution. Polish the finish with soft cloth and an industry recognized furniture polish.