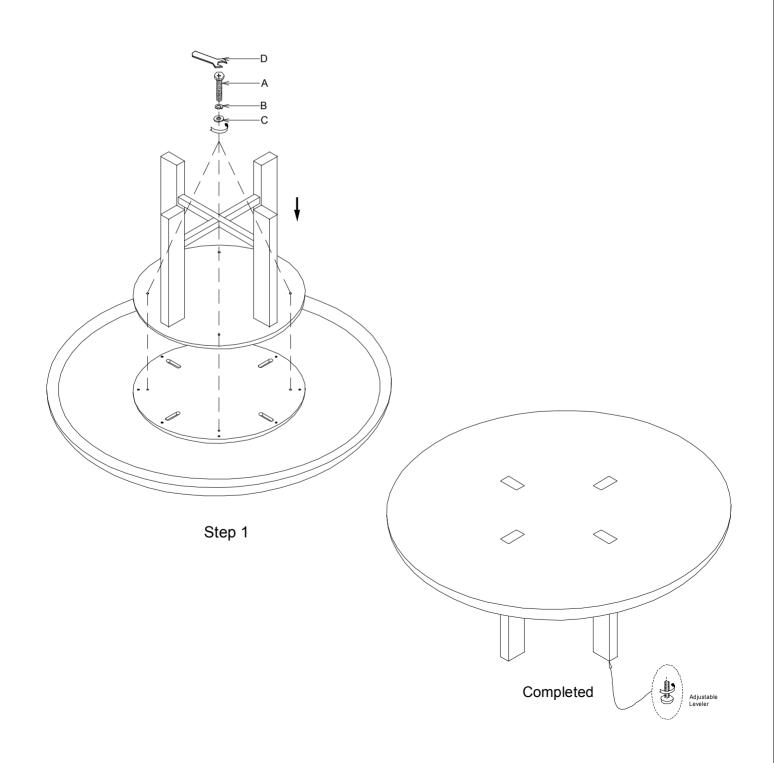

## HARDWARE PACK

| NO | DRAWING                                                                                                                                                                                                                                                                                                                                                                                                                                                                                                                                                                                                                                                                                                                                                                                                                                                                                                                                                                                                                                                                                                                                                                                                                                                                                                                                                                                                                                                                                                                                                                                                                                                                                                                                                                                                                                                                                                                                                                                                                                                                                                                        | DESCRIPTION | SIZE           | Q'TY |
|----|--------------------------------------------------------------------------------------------------------------------------------------------------------------------------------------------------------------------------------------------------------------------------------------------------------------------------------------------------------------------------------------------------------------------------------------------------------------------------------------------------------------------------------------------------------------------------------------------------------------------------------------------------------------------------------------------------------------------------------------------------------------------------------------------------------------------------------------------------------------------------------------------------------------------------------------------------------------------------------------------------------------------------------------------------------------------------------------------------------------------------------------------------------------------------------------------------------------------------------------------------------------------------------------------------------------------------------------------------------------------------------------------------------------------------------------------------------------------------------------------------------------------------------------------------------------------------------------------------------------------------------------------------------------------------------------------------------------------------------------------------------------------------------------------------------------------------------------------------------------------------------------------------------------------------------------------------------------------------------------------------------------------------------------------------------------------------------------------------------------------------------|-------------|----------------|------|
| Α  | STATE OF THE PARTY | BOLT        | Ф 5/16"*1-1/2" | 4pcs |
| В  | ٧                                                                                                                                                                                                                                                                                                                                                                                                                                                                                                                                                                                                                                                                                                                                                                                                                                                                                                                                                                                                                                                                                                                                                                                                                                                                                                                                                                                                                                                                                                                                                                                                                                                                                                                                                                                                                                                                                                                                                                                                                                                                                                                              | LOCK WASHER | Ф 5/16"*12*3   | 4pcs |
| С  | 0                                                                                                                                                                                                                                                                                                                                                                                                                                                                                                                                                                                                                                                                                                                                                                                                                                                                                                                                                                                                                                                                                                                                                                                                                                                                                                                                                                                                                                                                                                                                                                                                                                                                                                                                                                                                                                                                                                                                                                                                                                                                                                                              | FLAT WASHER | Ф 5/16"* 19*2  | 4pcs |
| D  | \$                                                                                                                                                                                                                                                                                                                                                                                                                                                                                                                                                                                                                                                                                                                                                                                                                                                                                                                                                                                                                                                                                                                                                                                                                                                                                                                                                                                                                                                                                                                                                                                                                                                                                                                                                                                                                                                                                                                                                                                                                                                                                                                             | WRENCH      | 12mm           | 1pc  |