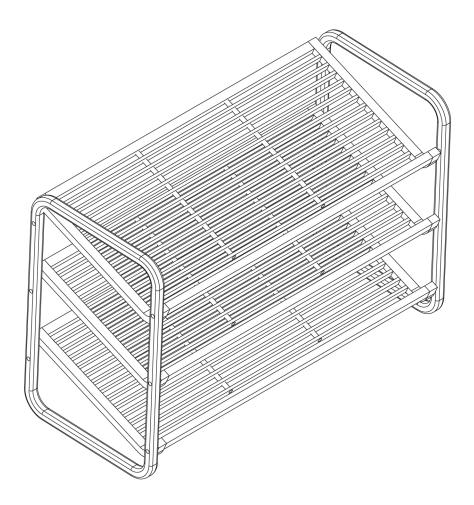

#### 3-tier deluxe

# bamboo shoe shelf

30 in W x 13 in D x 20 in H (76.2 cm x 33 cm x 50.8 cm)