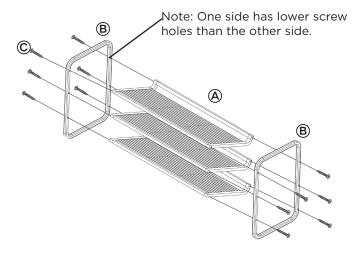

### PARTS LIST

| PART/II    | LLUSTRATION | (QTY) | DESCRIPTION             |
|------------|-------------|-------|-------------------------|
| (A)        |             | (3)   | wooden shelves          |
| <b>(B)</b> |             | (2)   | side panels             |
| ©          |             | (12)  | phillips head<br>screws |

Align everything as shown above. In order for shelves to be slanted, the curved lip needs to be attached to the side with the lower screw holes. Use a hex wrench to tighten each of the 12 hex head screws into place.