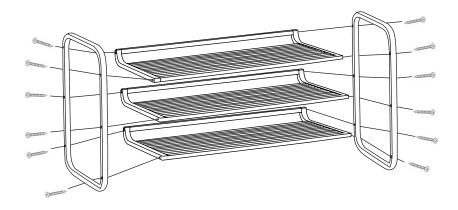

#### **ASSEMBLY**

**Two different assemblies:** The shelves are slanted slightly forward and incorporate a front edge lip. One can also reverse the shelves during assembly for a flat surface. The first assembly shows shelves slightly slanted, while the second assembly shows shelves flat. You may mix shelf directions to customize your unit.

**Alternate assembly:** This assembly shows shelves flat. In order for shelves to be flat, the curved lip needs to be attached to the side with the higher screw holes.

Align everything as shown above. Use a hex wrench to tighten each of the 12 hex head screws into place.