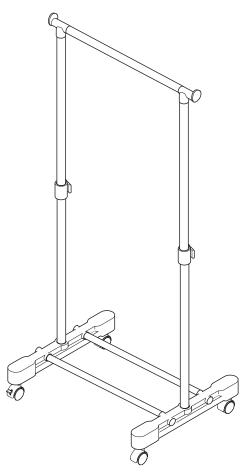

# adjustable height garment rack

33.1 in L x 16.7 in W x 65.75 in H (84.1 cm L x 42.4 cm W x 167 cm H)