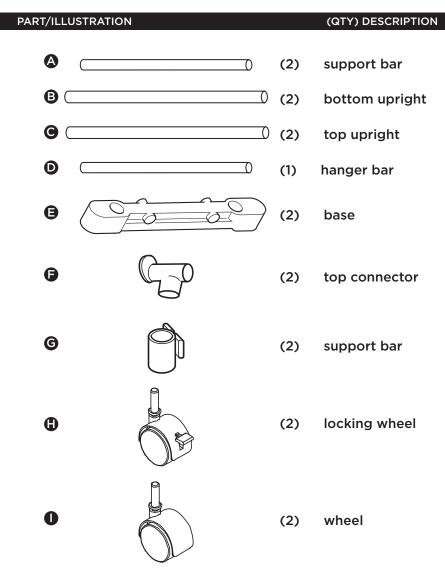

GAR-01122



# adjustable height garment rack



33.1 in L x 16.7 in W x 65.75 in H (84.1 cm L x 42.4 cm W x 167 cm H)

## **PARTS** LIST





#### Thank you for purchasing a Honey-Can-Do Garment Rack

Please follow these step by step instructions carefully. Plan to spend about 15 minutes assembling your new garmentrack. For assistance, please contact us at info@honeycando.com or 877.2.i.Can.Do.

**IMPORTANT! Plead read prior to use.** This Honey-Can-Do garment rack is designed for indoor use. Please do not over-load. Please do not use garment rack for anything other than its intended use. Please do not allow children, spouses or pets to hang from or ride on garment rack. Please keep away from heat sources such as heaters and fireplaces.

#### ASSEMBLY

#### ASSEMBLY

STEP 2







### ASSEMBLY

### ASSEMBLY





YOUR SOURCE FOR ORGANIZATION, STORAGE & STYLE

Honey-Can-Do International 5750 McDermott Drive, Berkeley, IL 60163