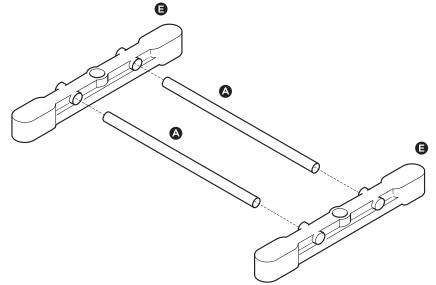

GAR-01122



# adjustable height garment rack



33.1 in L x 16.7 in W x 65.75 in H (84.1 cm L x 42.4 cm W x 167 cm H)

## **PARTS** LIST





#### Thank you for purchasing a Honey-Can-Do Garment Rack

Please follow these step by step instructions carefully. Plan to spend about 15 minutes assembling your new garmentrack. For assistance, please contact us at info@honeycando.com or 877.2.i.Can.Do.

**IMPORTANT! Plead read prior to use.** This Honey-Can-Do garment rack is designed for indoor use. Please do not over-load. Please do not use garment rack for anything other than its intended use. Please do not allow children, spouses or pets to hang from or ride on garment rack. Please keep away from heat sources such as heaters and fireplaces.

#### ASSEMBLY

#### ASSEMBLY

STEP 2







### ASSEMBLY

### ASSEMBLY





YOUR SOURCE FOR ORGANIZATION, STORAGE & STYLE

Honey-Can-Do International 5750 McDermott Drive, Berkeley, IL 60163 USA 877.242.2636 | www.honeycando.com ©2011 Honey-Can-Do International, LLC | All Rights Reserved