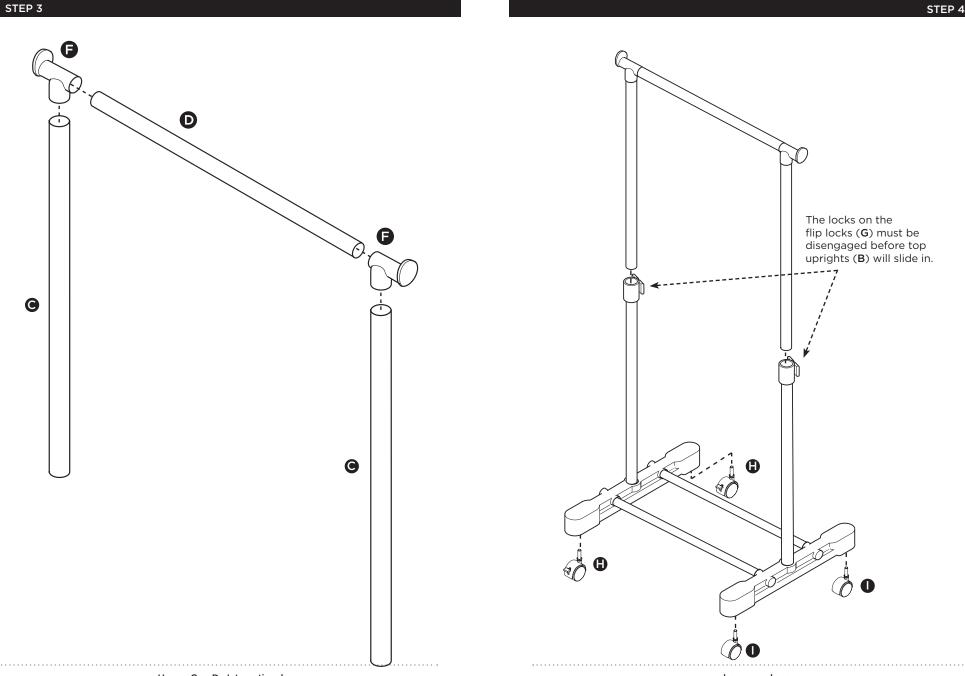

able height garment rack



33.1 in L x 16.7 in W x 65.75 in H (84.1 cm L x 42.4 cm W x 167 cm H)

## **PARTS** LIST





#### Thank you for purchasing a Honey-Can-Do Garment Rack

Please follow these step by step instructions carefully. Plan to spend about 15 minutes assembling your new garmentrack. For assistance, please contact us at info@honeycando.com or 877.2.i.Can.Do.

**IMPORTANT! Plead read prior to use.** This Honey-Can-Do garment rack is designed for indoor use. Please do not over-load. Please do not use garment rack for anything other than its intended use. Please do not allow children, spouses or pets to hang from or ride on garment rack. Please keep away from heat sources such as heaters and fireplaces.

#### ASSEMBLY

#### ASSEMBLY

STEP 2







### ASSEMBLY

### ASSEMBLY





YOUR SOURCE FOR ORGANIZATION, STORAGE & STYLE

Honey-Can-Do International 5750 McDermott Drive, Berkeley, IL 60163 USA 877.242.2636 | www.honeycando.com ©2011 Honey-Can-Do International, LLC | All Rights Reserved