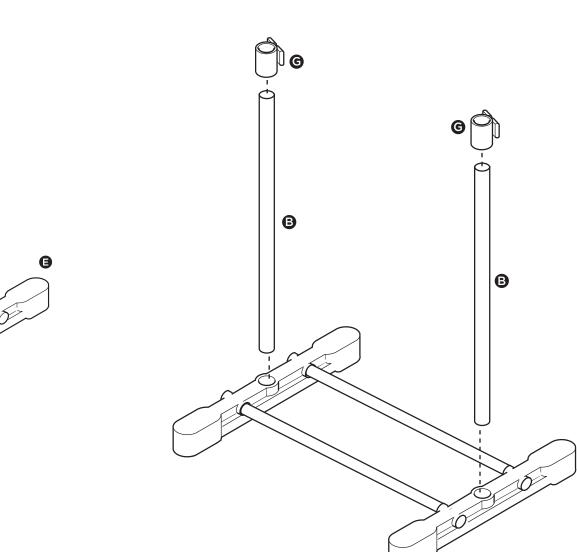

GAR-01122



# adjustable height garment rack



33.1 in L x 16.7 in W x 65.75 in H (84.1 cm L x 42.4 cm W x 167 cm H)

## **PARTS** LIST





#### Thank you for purchasing a Honey-Can-Do Garment Rack

Please follow these step by step instructions carefully. Plan to spend about 15 minutes assembling your new garmentrack. For assistance, please contact us at info@honeycando.com or 877.2.i.Can.Do.

**IMPORTANT! Plead read prior to use.** This Honey-Can-Do garment rack is designed for indoor use. Please do not over-load. Please do not use garment rack for anything other than its intended use. Please do not allow children, spouses or pets to hang from or ride on garment rack. Please keep away from heat sources such as heaters and fireplaces.

#### ASSEMBLY

#### ASSEMBLY

STEP 2







### ASSEMBLY

### ASSEMBLY





YOUR SOURCE FOR ORGANIZATION, STORAGE & STYLE

Honey-Can-Do International 5750 McDermott Drive, Berkeley, IL 60163 USA 877.242.2636 | www.honeycando.com ©2011 Honey-Can-Do International, LLC | All Rights Reserved