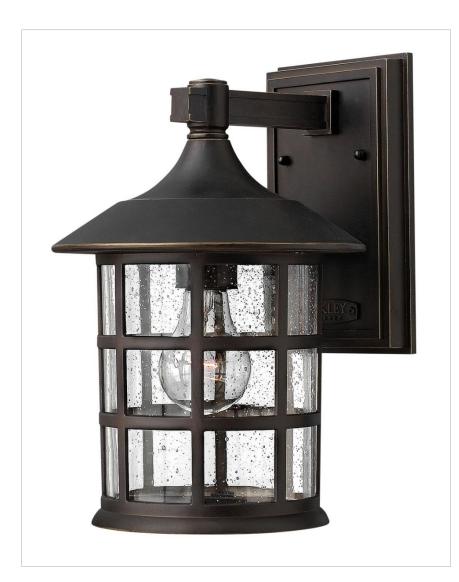

## **FREEPORT**

## 1804OZ

## MEDIUM WALL MOUNT LANTERN

Freeport features a classic New England design in cast aluminum construction for timeless, traditional style.

| DETAILS   |                   |
|-----------|-------------------|
| FINISH:   | Oil Rubbed Bronze |
| MATERIAL: | Cast Aluminum     |
| GLASS:    | Clear Seedy       |

| DIMENSIONS |        |
|------------|--------|
| WIDTH:     | 8"     |
| HEIGHT:    | 12.3"  |
| WEIGHT:    | 4 lbs. |

| LIGHT SOURCE  |             |
|---------------|-------------|
| LIGHT SOURCE: | Socket      |
| WATTAGE:      | 1-100w Med. |
| VOLTAGE:      | 120v        |