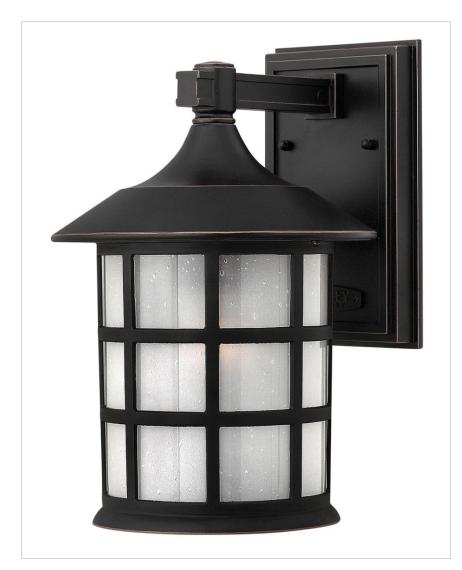

## **FREEPORT**

## 1804OP

## MEDIUM WALL MOUNT LANTERN

Freeport features a classic New England design in cast aluminum construction for timeless, traditional style.

| DETAILS   |               |
|-----------|---------------|
| FINISH:   | Olde Penny    |
| MATERIAL: | Cast Aluminum |
| GLASS:    | Etched Seedy  |

| DIMENSIONS |        |
|------------|--------|
| WIDTH:     | 8"     |
| HEIGHT:    | 12.3"  |
| WEIGHT:    | 4 lbs. |

| LIGHT SOURCE  |             |
|---------------|-------------|
| LIGHT SOURCE: | Socket      |
| WATTAGE:      | 1-100w Med. |
| VOLTAGE:      | 120v        |

## **PRODUCT DETAILS:**

- Suitable for use in wet (interior direct splash and outdoor direct rain or sprinkler) locations as defined by NEC and CEC. Meets United States UL Underwriters Laboratories & CSA Canadian Standards Association Product Safety Standards
- 2 year finish warranty
- Classic lines and heritage details complement traditional architecture
- Bold and robust dark bronze finish