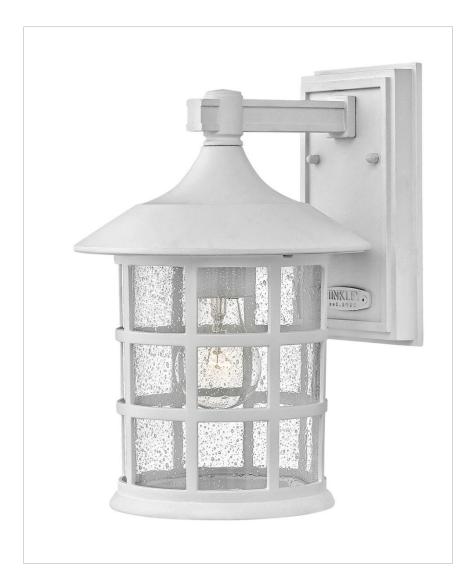

## **FREEPORT**

## 1804CW

## MEDIUM WALL MOUNT LANTERN

Freeport features a classic New England design in cast aluminum construction for timeless, traditional style.

| DETAILS   |               |
|-----------|---------------|
| FINISH:   | Classic White |
| MATERIAL: | Cast Aluminum |
| GLASS:    | Clear Seedy   |

| DIMENSIONS |        |
|------------|--------|
| WIDTH:     | 8"     |
| HEIGHT:    | 12.3"  |
| WEIGHT:    | 4 lbs. |

| LIGHT SOURCE  |             |
|---------------|-------------|
| LIGHT SOURCE: | Socket      |
| WATTAGE:      | 1-100w Med. |
| VOLTAGE:      | 120v        |