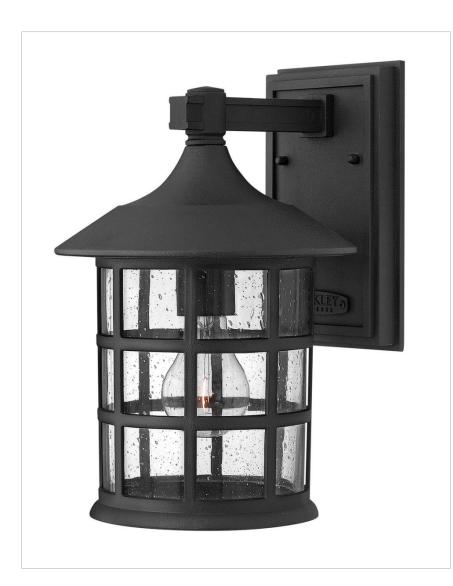

## **FREEPORT**

## 1804BK

## MEDIUM WALL MOUNT LANTERN

Freeport features a classic New England design in cast aluminum construction for timeless, traditional style.

| DETAILS   |               |
|-----------|---------------|
| FINISH:   | Black         |
| MATERIAL: | Cast Aluminum |
| GLASS:    | Clear Seedy   |

## **PRODUCT DETAILS:**

- Suitable for use in wet (interior direct splash and outdoor direct rain or sprinkler) locations as defined by NEC and CEC. Meets United States UL Underwriters Laboratories & CSA Canadian Standards Association Product Safety Standards
- 2 year finish warranty
- Classic lines and heritage details complement traditional architecture
- Striking black finish enhances design