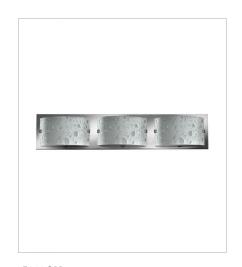

**5922CM-LED2**TWO LIGHT VANITY
16" W, 5" H
Integrated LED
14w LED \*Included

5923CM THREE LIGHT VANITY 24" W, 5" H Socket 3-60w G-9 \*Included

5923CM-LED2 THREE LIGHT VANITY 24" W, 5" H Integrated LED 21w LED \*Included