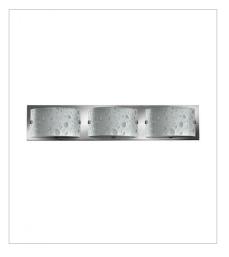

### 5924CM

FOUR LIGHT VANITY 32" W, 5" H Socket 4-60w G-9 \*Included

### 5924CM-LED2

FOUR LIGHT VANITY 32" W, 5" H Integrated LED 28w LED \*Included