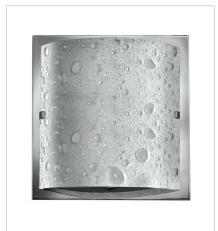

# **DAPHNE**

FINISH: Chrome

GLASS: Etched Bubble Art

**5920CM**SINGLE LIGHT VANITY
8.5" W, 9" H
Socket
1-75w Med.

5920CM-LED2 SINGLE LIGHT VANITY 8.5" W, 9" H Integrated LED 7w LED \*Included

**5922CM**TWO LIGHT VANITY
16" W, 5" H
Socket
2-60w G-9 \*Included