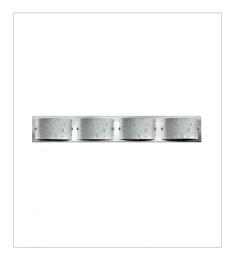

### 5924CM

FOUR LIGHT VANITY 32" W, 5" H Socket 4-60w G-9 \*Included

### 5924CM-LED2

FOUR LIGHT VANITY 32" W, 5" H Integrated LED 28w LED \*Included