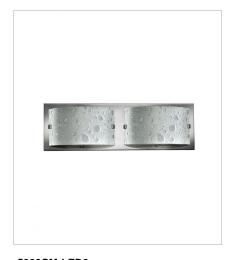

# **DAPHNE**

FINISH: Chrome

GLASS: Etched Bubble Art



**5920CM**SINGLE LIGHT VANITY
8.5" W, 9" H
Socket
1-75w Med.



5920CM-LED2 SINGLE LIGHT VANITY 8.5" W, 9" H Integrated LED 7w LED \*Included



**5922CM**TWO LIGHT VANITY
16" W, 5" H
Socket
2-60w G-9 \*Included



**5922CM-LED2**TWO LIGHT VANITY
16" W, 5" H
Integrated LED
14w LED \*Included



5923CM THREE LIGHT VANITY 24" W, 5" H Socket 3-60w G-9 \*Included



5923CM-LED2 THREE LIGHT VANITY 24" W, 5" H Integrated LED 21w LED \*Included



# **DAPHNE**

FINISH: Chrome

GLASS: Etched Bubble Art



### 5924CM

FOUR LIGHT VANITY 32" W, 5" H Socket 4-60w G-9 \*Included



### 5924CM-LED2

FOUR LIGHT VANITY 32" W, 5" H Integrated LED 28w LED \*Included



### 5925CM

FIVE LIGHT VANITY 40" W, 5" H Socket 5-60w G-9 \*Included



## 5925CM-LED2

FIVE LIGHT VANITY 40" W, 5" H Integrated LED 35w LED \*Included