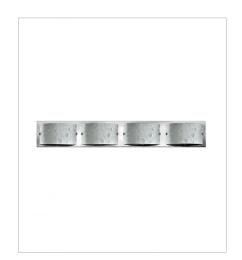

### 5925CM

FIVE LIGHT VANITY 40" W, 5" H Socket 5-60w G-9 \*Included

## 5925CM-LED2

FIVE LIGHT VANITY 40" W, 5" H Integrated LED 35w LED \*Included