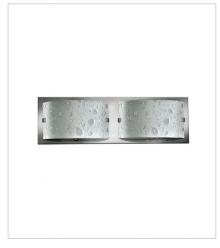

**5922CM-LED2**TWO LIGHT VANITY
16" W, 5" H
Integrated LED
14w LED \*Included

5923CM THREE LIGHT VANITY 24" W, 5" H Socket 3-60w G-9 \*Included

5923CM-LED2 THREE LIGHT VANITY 24" W, 5" H Integrated LED 21w LED \*Included