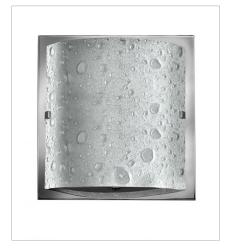

# **DAPHNE**

FINISH: Chrome

GLASS: Etched Bubble Art

**5920CM**SINGLE LIGHT VANITY
8.5" W, 9" H
Socket
1-75w Med.

5920CM-LED2 SINGLE LIGHT VANITY 8.5" W, 9" H Integrated LED 7w LED \*Included

**5922CM**TWO LIGHT VANITY
16" W, 5" H
Socket
2-60w G-9 \*Included