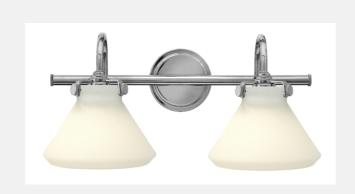

| CONGRESS 50020CM |  |
|------------------|--|
| CHROME           |  |

| WIDTH:           | 19.3"                    |
|------------------|--------------------------|
| HEIGHT:          | 9.3"                     |
| WEIGHT:          | 5.0 LBS                  |
| MATERIAL:        | STEEL                    |
| GLASS:           | ETCHED OPAL              |
| BACKPLATE WIDTH: | 4.8"                     |
| SOCKET:          | 2-100W MED *NOT INCLUDED |
| EXTENSION:       | 9.8"                     |
| TTO:             | 3.5"                     |
| CERTIFICATION:   | C-US DAMP RATED          |
| VOLTAGE:         | 120V                     |
| UPC:             | 640665500240             |