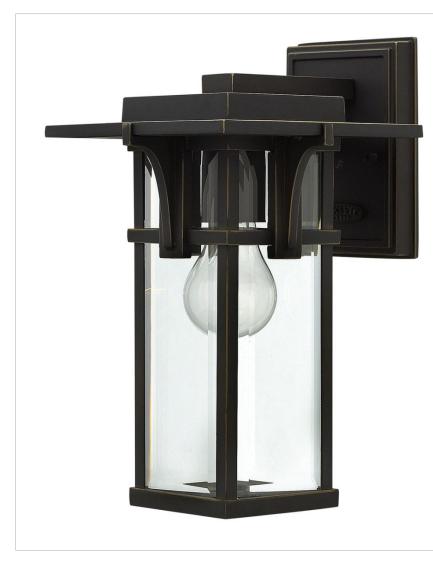

## 2320OZ

SMALL WALL MOUNT LANTERN

Manhattan is a classic update to the traditional train station lantern. The hand-painted Oil Rubbed Bronze finish complements the clean lines of its durable die cast construction.

| DETAILS   |                   |
|-----------|-------------------|
| FINISH:   | Oil Rubbed Bronze |
| MATERIAL: | Aluminum          |
| GLASS:    | Clear Beveled     |

### DIMENSIONS

| DIMENSIONS |        |
|------------|--------|
| WIDTH:     | 7.3"   |
| HEIGHT:    | 11.8"  |
| WEIGHT:    | 4 lbs. |