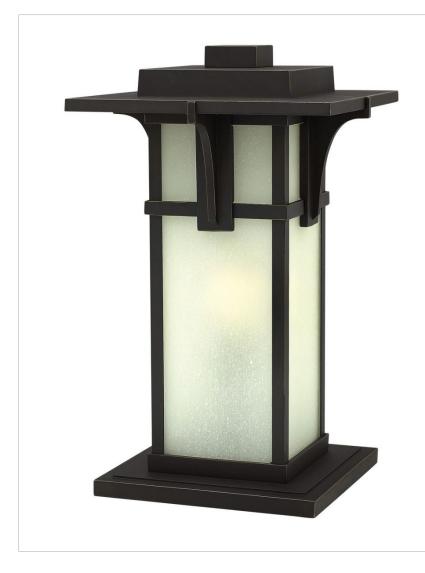

## MANHATTAN

# 2237OZ

LARGE PIER MOUNT LANTERN

Manhattan is a classic update to the traditional train station lantern. The hand-painted Oil Rubbed Bronze finish complements the clean lines of its durable die cast construction.

| DETAILS   |                   |
|-----------|-------------------|
| FINISH:   | Oil Rubbed Bronze |
| MATERIAL: | Aluminum          |
| GLASS:    | Etched Seedy      |