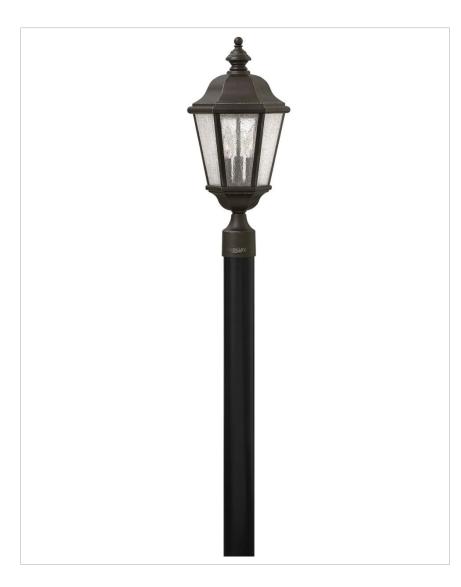

## **EDGEWATER**

## 1671OZ

## LARGE POST TOP OR PIER MOUNT LANTERN

Edgewater's classic design features durable cast aluminum and brass construction in a rich Oil Rubbed Bronze finish with clear seedy glass.

| DETAILS   |                    |
|-----------|--------------------|
| FINISH:   | Oil Rubbed Bronze  |
| MATERIAL: | Cast Aluminum      |
| GLASS:    | Clear Seedy Panels |

| DIMENSIONS |        |
|------------|--------|
| WIDTH:     | 10"    |
| HEIGHT:    | 21.3"  |
| WEIGHT:    | 9 lbs. |

| LIGHT SOURCE  |             |
|---------------|-------------|
| LIGHT SOURCE: | Socket      |
| WATTAGE:      | 3-40w Cand. |
| VOLTAGE:      | 120v        |

## PRODUCT DETAILS:

- Suitable for use in wet (interior direct splash and outdoor direct rain or sprinkler) locations as defined by NEC and CEC. Meets United States UL Underwriters Laboratories & CSA Canadian Standards Association Product Safety Standards
- 2 year finish warranty
- Classic lines and heritage details complement traditional architecture
- Bold and robust dark bronze finish