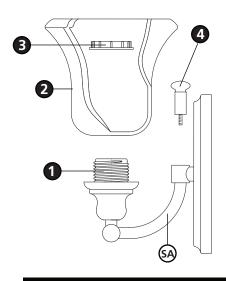

#### **Drawing 2 - Glass Installation**

- 1. To mount fixture, slip the two mounting screws (B) through the two mounting holes (D) in the backplate (E) see **Drawing 1**.
- 2. While holding fixture in place, thread the two ball knobs (F) on to the end of the mounting screws (B), and tighten.
  - 1. To install glass, unthread socket ring (3) from socket (1).
- 2. Slip glass (2) over socket (1).
- 3. Thread socket ring (3) back onto socket (1) to secure glass.
- 4. Fixture can be lamped accordingly at this time.
- 5. Thread 2 of the finials (4) into top of support arm (SA) see Drawing 2.
- To complete assembly, thread 2 remaining decorative finials (4) into each end of crossbar (CB) - see Drawing 3.