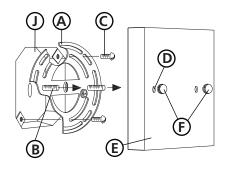

### **Drawing 1 - Fixture Mounting**

# Ystart here

- 1. Find a clear area in which you can work.
  - 2. Unpack fixture and glass from carton.
  - 3. Carefully review instructions prior to assembly.
  - \*\*\* The construction of this fixture will be accomplished by first mounting the mounting strap to the junction box, making all necessary electrical connections, mounting the fixture to the wall and then installing the glass.
  - 1. Prepare mounting strap (A) by threading the two 1 1/4" long mounting screws (B) into the back of the universal strap see **Drawing 1**.
  - Be sure the holes into which the screws are threaded match the spacing of holes **(D)** in the back plate **(E)**.
  - 2. Attach mounting strap (A) to junction box (J) using two 1" screws (C) provided.

- 1. To mount fixture, slip the two mounting screws (B) through the two mounting holes (D) in the backplate (E) see **Drawing 1**.
- 2. While holding fixture in place, thread the two ball knobs (F) on to the end of the mounting screws (B), and tighten.
  - 1. To install glass, unthread socket ring (3) from socket (1).
- 2. Slip glass (2) over socket (1).
- 3. Thread socket ring (3) back onto socket (1) to secure glass.
- 4. Fixture can be lamped accordingly at this time.
- 5. Thread 2 of the finials (4) into top of support arm (SA) see Drawing 2.
- To complete assembly, thread 2 remaining decorative finials (4) into each end of crossbar (CB) - see Drawing 3.