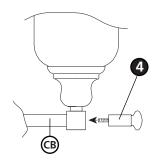

#### **Drawing 2 - Finial Installation**

- 1. To mount fixture, slip the two mounting screws (B) through the two mounting holes (D) in the backplate (E) see **Drawing 1**.
- 2. While holding fixture in place, thread the two ball knobs (F) on to the end of the mounting screws (B), and tighten.
  - 1. To install glass, unthread socket ring (3) from socket (1).
- 2. Slip glass (2) over socket (1).
- 3. Thread socket ring (3) back onto socket (1) to secure glass.
- 4. Fixture can be lamped accordingly at this time.
- 5. Thread 2 of the finials (4) into top of support arm (SA) see Drawing 2.
- To complete assembly, thread 2 remaining decorative finials (4) into each end of crossbar (CB) - see Drawing 3.