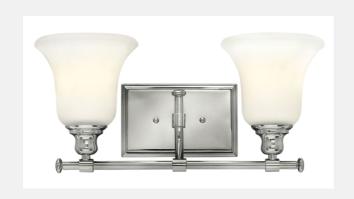

## **COLETTE 58782CM** CHROME

| WIDTH:            | 16.8"                    |
|-------------------|--------------------------|
| HEIGHT:           | 7.8"                     |
| WEIGHT:           | 4.5 LBS                  |
| MATERIAL:         | STEEL                    |
| GLASS:            | WHITE ETCHED             |
| BACKPLATE WIDTH:  | 7.3"                     |
| BACKPLATE HEIGHT: | 4.5"                     |
| SOCKET:           | 2-100W MED *NOT INCLUDED |
| EXTENSION:        | 7.5"                     |
| TTO:              | 4.8"                     |
| CERTIFICATION:    | C-US DAMP RATED          |
| VOLTAGE:          | 120V                     |
| UPC:              | 640665587814             |
| INSTALL OPTIONS:  | UP AND DOWN              |