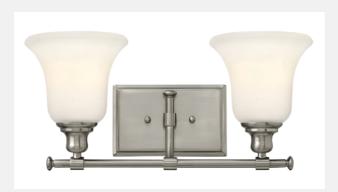

## HINKLEY LIGHTING, INC. 33000 PIN OAK PARKWAY I AVON LAKE, OHIO 44012 [PH] 440.653.5500 [F] 440.653.5555 HINKLEYLIGHTING.COM I FREDRICKRAMOND.COM

| COLETTE 58782BN   |                             |
|-------------------|-----------------------------|
| BRUSHED NICKEL    |                             |
|                   |                             |
| WIDTH:            | 16.8"                       |
| HEIGHT:           | 7.8"                        |
| WEIGHT:           | 4.5 LBS                     |
| MATERIAL:         | STEEL                       |
| GLASS:            | WHITE ETCHED                |
| BACKPLATE WIDTH:  | 7.3"                        |
| BACKPLATE HEIGHT: | 4.5"                        |
| SOCKET:           | 2-100W MED<br>*NOT INCLUDED |
| EXTENSION:        | 7.5"                        |
| TTO:              | 4.8"                        |
| CERTIFICATION:    | C-US DAMP RATED             |
| VOLTAGE:          | 120V                        |
| UPC:              | 640665587869                |
| INSTALL OPTIONS:  | UP AND DOWN                 |