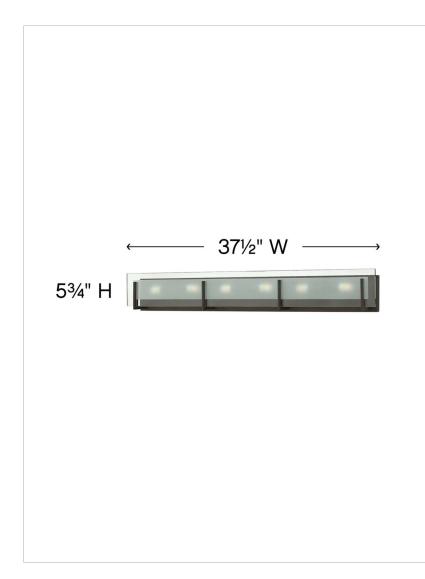

## DIMENSIONS

| DIMENSIONS |         |
|------------|---------|
| WIDTH:     | 37.5"   |
| HEIGHT:    | 5.8"    |
| WEIGHT:    | 12 lbs. |