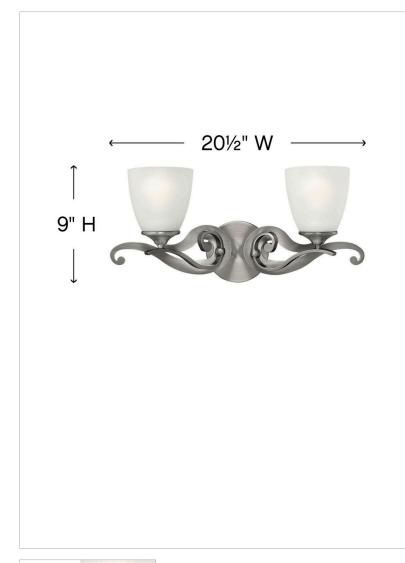

#### 56322AN

TWO LIGHT VANITY

Reese features a traditional design with boutique details. The etched opal glass and Antique Nickel finish is updated with elegant, laser cut scrolls for a modern touch.

#### DIMENSIONS

| PINIEItoloito  |         |
|----------------|---------|
| WIDTH:         | 20.5"   |
| HEIGHT:        | 9"      |
| WEIGHT:        | 4lb     |
| BACK PLATE:    | 5" Dia. |
| EXTENSION:     | 7"      |
| TOP TO OUTLET: | 6.75"   |