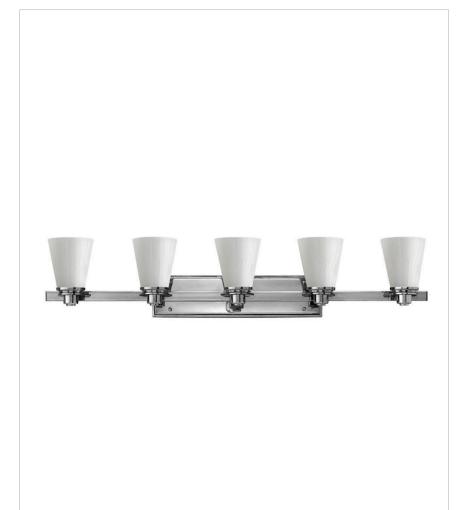

## **AVON**

## 5555CM

## FIVE LIGHT VANITY

Avon's updated traditional style features a clean, minimalist design with cast detailing. Available in Chrome, Brushed Nickel and Buckeye Bronze finishes.

| DETAILS   |            |
|-----------|------------|
| FINISH:   | Chrome     |
| MATERIAL: | Metal      |
| GLASS:    | Cased Opal |

| DIMENSIONS     |                 |
|----------------|-----------------|
| WIDTH:         | 40.3"           |
| HEIGHT:        | 8"              |
| WEIGHT:        | 11lb            |
| BACK PLATE:    | 18.25"W X 4.5"H |
| EXTENSION:     | 6.3"            |
| TOP TO OUTLET: | 5.75"           |

## PRODUCT DETAILS:

- Fixture can be mounted either up or down
- Suitable for use in damp locations as defined by NEC and CEC. Meets United States UL Underwriters Laboratories & CSA Canadian Standards Association Product Safety Standards
- Merging the best of traditional and modern elements, with a sophisticated and streamlined look
- Sparkling chrome with reflective finish