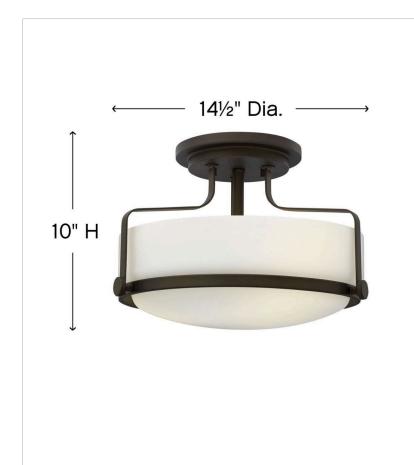

## MEDIUM SEMI-FLUSH MOUNT

Harper's sleek, retro design elevates the traditional flush mount with a unique opal glass bound by a prominent metal ring and decorative knobs available in four finishes.

| DETAILS   |                   |
|-----------|-------------------|
| FINISH:   | Oil Rubbed Bronze |
| MATERIAL: | Steel             |
| GLASS:    | Etched Opal       |

| DIMENSIONS     |        |
|----------------|--------|
| WIDTH:         | 14.5"  |
| HEIGHT:        | 10"    |
| WEIGHT:        | 6 lbs. |
| TOP TO OUTLET: | 0"     |

| LIGHT SOURCE  |             |
|---------------|-------------|
| LIGHT SOURCE: | Socket      |
| WATTAGE:      | 3-100w Med. |
| VOLTAGE:      | 120v        |