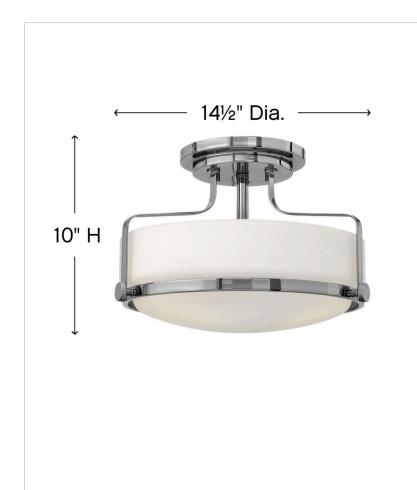

## MEDIUM SEMI-FLUSH MOUNT

Harper's sleek, retro design elevates the traditional flush mount with a unique opal glass bound by a prominent metal ring and decorative knobs available in four finishes.

| DETAILS   |             |
|-----------|-------------|
| FINISH:   | Chrome      |
| MATERIAL: | Steel       |
| GLASS:    | Etched Opal |

| DIMENSIONS     |        |
|----------------|--------|
| WIDTH:         | 14.5"  |
| HEIGHT:        | 10"    |
| WEIGHT:        | 6 lbs. |
| TOP TO OUTLET: | 0"     |

| LIGHT SOURCE  |             |
|---------------|-------------|
| LIGHT SOURCE: | Socket      |
| WATTAGE:      | 3-100w Med. |
| VOLTAGE:      | 120v        |