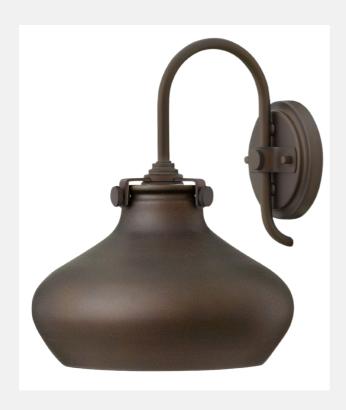

| CONGRESS 3178OZ   |
|-------------------|
| OIL RUBBED BRONZE |

| WIDTH:              | 9.8"                             |
|---------------------|----------------------------------|
| HEIGHT:             | 12.8"                            |
| WEIGHT:             | 4.0 LBS                          |
| MATERIAL:           | STEEL                            |
| SHADE:              | OIL RUBBED BRONZE<br>METAL SHADE |
| BACKPLATE<br>WIDTH: | 4.8"                             |
| SOCKET:             | 1-100W MED *NOT INCLUDED         |
| EXTENSION:          | 10.5"                            |
| TTO:                | 4.8"                             |
| CERTIFICATION:      | C-US DRY RATED                   |
| VOLTAGE:            | 120V                             |
| UPC:                | 640665317831                     |