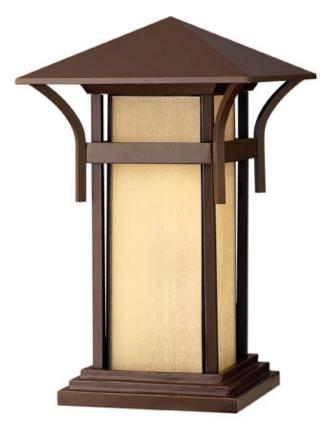

## Harbor

Harbor has an updated nautical feel, with a style inspired by the clean, strong lines of a welcoming lighthouse. The cast aluminum and brass construction is accented by bold stripes against the seedy glass.

Width: 11" Height: 17" Weight: 12 lbs. Material: Brass And Aluminum Glass: Etched Amber Seedy Glass Bulb: One 26w GU24 Voltage: 120v Leadwire: 6" Certification: C-US Wet Rated UPC: 640665257663

Notes

Hinkley Lighting, Inc. | 33000 Pin Oak Parkway | Avon Lake, OH 44012 | 216.671.3300 | 216.671.4537 fax www.hinkleylighting.com | www.hinkleylandscapelighting.com | www.fredrickramond.com www.facebook.com/hinkleylighting | www.youtube.com/hinkleylightinginc