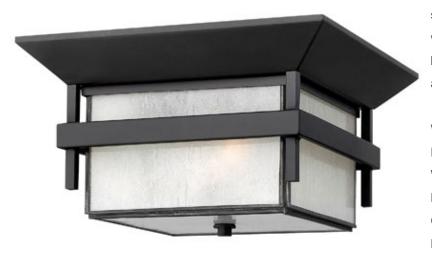

## Harbor

Harbor has an updated nautical feel, with a style inspired by the clean, strong lines of a welcoming lighthouse. The cast aluminum and brass construction is accented by bold stripes against the seedy glass.

Width: 12.25" Height: 7" Weight: 7 lbs. Material: Brass And Aluminum Glass: Etched Seedy Bound Panels Bulb: One 26w GU24 Voltage: 120v Certification: C-US Damp Rated UPC: 640665257373

Notes

Hinkley Lighting, Inc. | 33000 Pin Oak Parkway | Avon Lake, OH 44012 | 216.671.3300 | 216.671.4537 fax www.hinkleylighting.com | www.hinkleylandscapelighting.com | www.fredrickramond.com www.facebook.com/hinkleylighting | www.youtube.com/hinkleylightinginc