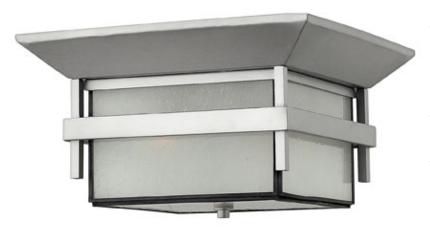

## Harbor

Harbor has an updated nautical feel, with a style inspired by the clean, strong lines of a welcoming lighthouse. The cast aluminum and brass construction is accented by bold stripes against the seedy glass.

Width: 12.25" Height: 7" Weight: 7 lbs. Material: Brass And Aluminum Glass: Etched Seedy Glass Bulb: One 26w GU24 Voltage: 120v Certification: C-US Damp Rated UPC: 640665257380

Notes

Hinkley Lighting, Inc. | 33000 Pin Oak Parkway | Avon Lake, OH 44012 | 216.671.3300 | 216.671.4537 fax www.hinkleylighting.com | www.hinkleylandscapelighting.com | www.fredrickramond.com www.facebook.com/hinkleylighting | www.youtube.com/hinkleylightinginc