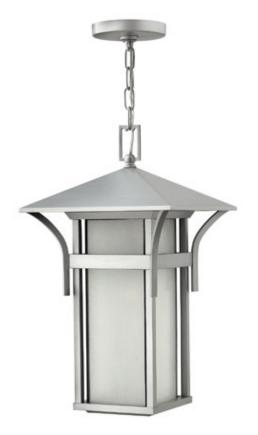

## Harbor

Harbor has an updated nautical feel, with a style inspired by the clean, strong lines of a welcoming lighthouse. The cast aluminum and brass construction is accented by bold stripes against the seedy glass.

Width: 11" Height: 19" Weight: 14 lbs. Material: Brass And Aluminum Glass: Etched Seedy Glass Bulb: One 26w GU24 Voltage: 120v Leadwire: 72" Chain: 60" Certification: C-US Damp Rated UPC: 640665057225