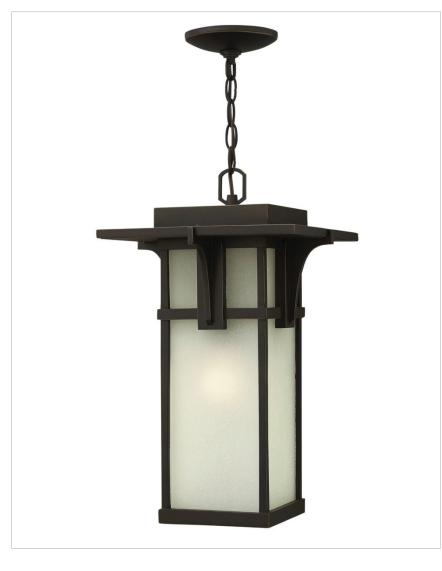

## 2232OZ-LED

## LARGE HANGING LANTERN

Manhattan is a classic update to the traditional train station lantern. The hand-painted Oil Rubbed Bronze finish complements the clean lines of its durable die cast construction.

| DETAILS   |                   |
|-----------|-------------------|
| FINISH:   | Oil Rubbed Bronze |
| MATERIAL: | Aluminum          |
| GLASS:    | Etched Seedy      |

| DIMENSIONS |        |
|------------|--------|
| WIDTH:     | 11.3"  |
| HEIGHT:    | 19.3"  |
| WEIGHT:    | 9 lbs. |