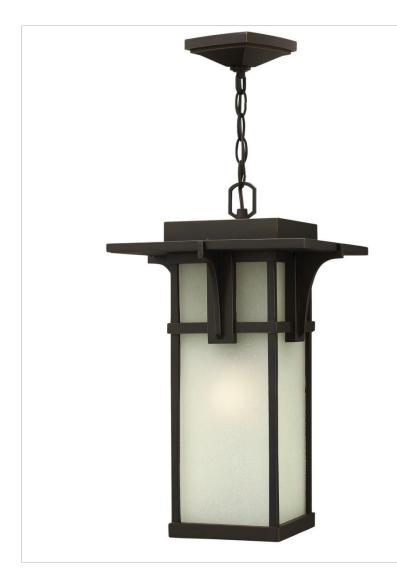

## MANHATTAN

# 2232OZ

LARGE HANGING LANTERN

Manhattan is a classic update to the traditional train station lantern. The hand-painted Oil Rubbed Bronze finish complements the clean lines of its durable die cast construction.

| DETAILS   |                   |
|-----------|-------------------|
| FINISH:   | Oil Rubbed Bronze |
| MATERIAL: | Aluminum          |
| GLASS:    | Etched Seedy      |