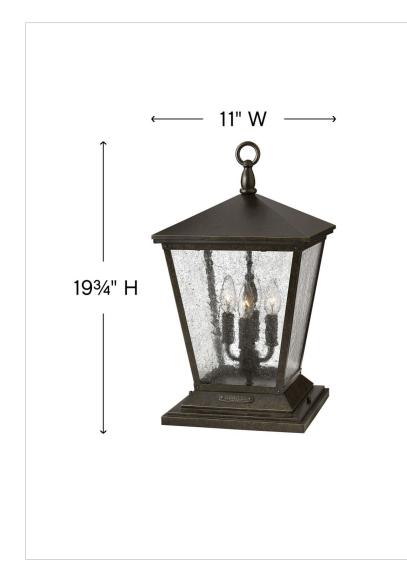

| DETAILS   |                |
|-----------|----------------|
| FINISH:   | Regency Bronze |
| MATERIAL: | Aluminum       |
| GLASS:    | Clear Seedy    |

| DIMENSIONS | ]       |
|------------|---------|
| WIDTH:     | 11"     |
| HEIGHT:    | 19.8"   |
| WEIGHT:    | 10 lbs. |