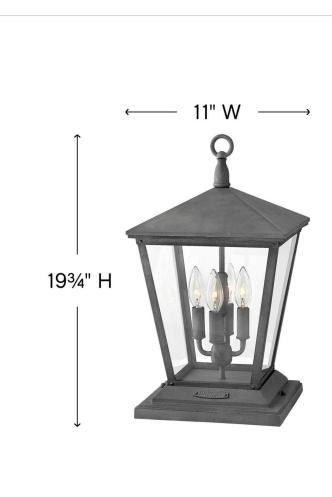

## LARGE PIER MOUNT LANTERN

Trellis is a traditional European hanging wall lantern design in an Aged Zinc finish with clear glass or Regency Bronze with clear seedy glass. The large scroll arm detail, cast loop finial and true rivet detail create a refined elegance.

| DETAILS   |           |
|-----------|-----------|
| FINISH:   | Aged Zinc |
| MATERIAL: | Aluminum  |
| GLASS:    | Clear     |

| DIMENSIONS |         |
|------------|---------|
| WIDTH:     | 11"     |
| HEIGHT:    | 19.8"   |
| WEIGHT:    | 10 lbs. |