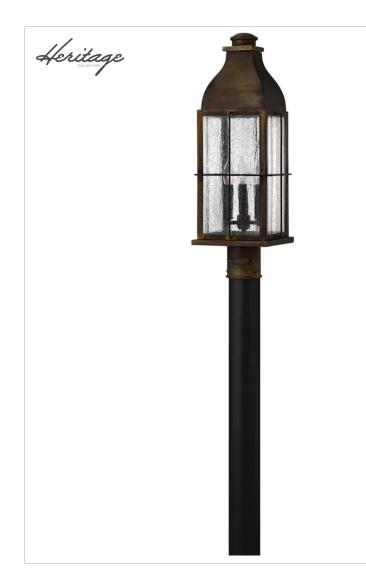

## BINGHAM

## 2041SN

LARGE POST TOP OR PIER MOUNT LANTERN

Bingham's traditional style recalls a turn-of-thecentury gas light reproduction. The vintage look is nautical in nature and recognizes Hinkley's origins on the shores of Lake Erie. The brass construction features clear seedy glass and a Sienna finish, while candelabra lamping completes the authentic style.

| DETAILS   |             |
|-----------|-------------|
| FINISH:   | Sienna      |
| MATERIAL: | Solid Brass |
| GLASS:    | Clear Seedy |

## **PRODUCT DETAILS:**

- Suitable for use in wet (interior direct splash and outdoor direct rain or sprinkler) locations as defined by NEC and CEC. Meets United States UL Underwriters Laboratories & CSA Canadian Standards Association Product Safety Standards
- 2 year finish warranty
- The Heritage Collection encompasses premium outdoor fixtures that pay tribute to the nostalgia of America's past while reinforcing Hinkley's philosophy of timeless, quality design.
- Classic lines and heritage details complement traditional architecture
- Rich dark brass finish