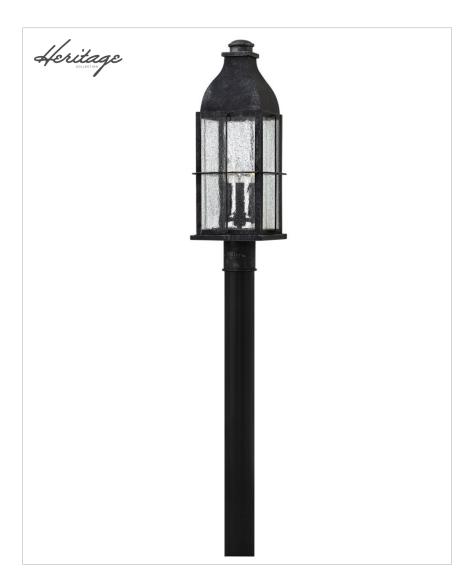

## **BINGHAM**

## 2041GS

## LARGE POST TOP OR PIER MOUNT LANTERN

Bingham's traditional style recalls a turn-of-thecentury gas light reproduction. The vintage look is nautical in nature and recognizes Hinkley's origins on the shores of Lake Erie. The aluminum construction features clear seedy glass and a Greystone finish, while candelabra lamping completes the authentic style.

| DETAILS   |             |
|-----------|-------------|
| FINISH:   | Greystone   |
| MATERIAL: | Aluminum    |
| GLASS:    | Clear Seedy |

| DIMENSIONS |          |
|------------|----------|
| WIDTH:     | 8"       |
| HEIGHT:    | 23"      |
| WEIGHT:    | 5.5 lbs. |

| LIGHT SOURCE  |             |
|---------------|-------------|
| LIGHT SOURCE: | Socket      |
| WATTAGE:      | 3-60w Cand. |
| VOLTAGE:      | 120v        |

| SHIPPING       |        |
|----------------|--------|
| CARTON LENGTH: | 13"    |
| CARTON WIDTH:  | 11"    |
| CARTON HEIGHT: | 26.5"  |
| CARTON WEIGHT: | 8 lbs. |