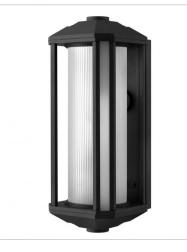

## CASTELLE

Castelle's transitional style in cast aluminum features clean lines and a ribbed etched amber glass cylinder accented by etched corner panels, adding to its sophisticated look.

FINISH: Black GLASS: Ribbed Etched Cylinder

1390BK MEDIUM WALL MOUNT LANTERN 6" W, 15" H Socket 1-100w Med.

1395BK LARGE WALL MOUNT LANTERN 7" W, 18" H Socket 1-100w Med.

1396BK SMALL WALL MOUNT LANTERN 6" W, 11.5" H Socket 1-75w Med.

**1397BK** MEDIUM PIER MOUNT 8.5" W, 12.8" H Socket 1-100w Med.