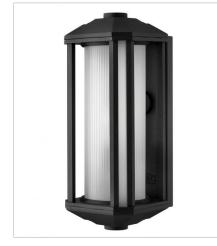

## CASTELLE

Castelle's transitional style in cast aluminum features clean lines and a ribbed etched amber glass cylinder accented by etched corner panels, adding to its sophisticated look.

FINISH: Black GLASS: Ribbed Etched Cylinder

1390BK MEDIUM WALL MOUNT LANTERN 6" W, 15" H Socket 1-100w Med.

1395BK LARGE WALL MOUNT LANTERN 7" W, 18" H Socket 1-100w Med.

1396BK SMALL WALL MOUNT LANTERN 6" W, 11.5" H Socket 1-75w Med.

**1397BK** MEDIUM PIER MOUNT 8.5" W, 12.8" H Socket 1-100w Med.