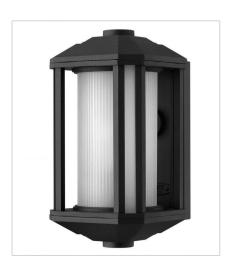

## CASTELLE

Castelle's transitional style in cast aluminum features clean lines and a ribbed etched amber glass cylinder accented by etched corner panels, adding to its sophisticated look.

FINISH: Black GLASS: Ribbed Etched Cylinder

1390BK MEDIUM WALL MOUNT LANTERN 6" W, 15" H Socket 1-100w Med.

1395BK LARGE WALL MOUNT LANTERN 7" W, 18" H Socket 1-100w Med.

1396BK SMALL WALL MOUNT LANTERN 6" W, 11.5" H Socket 1-75w Med.

**1397BK** MEDIUM PIER MOUNT 8.5" W, 12.8" H Socket 1-100w Med.