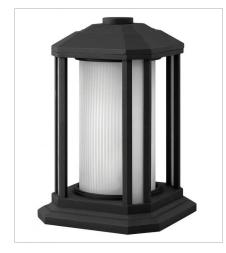

## CASTELLE

Castelle's transitional style in cast aluminum features clean lines and a ribbed etched amber glass cylinder accented by etched corner panels, adding to its sophisticated look.

FINISH: Black GLASS: Ribbed Etched Cylinder

1390BK MEDIUM WALL MOUNT LANTERN 6" W, 15" H Socket 1-100w Med.

1395BK LARGE WALL MOUNT LANTERN 7" W, 18" H Socket 1-100w Med.

1396BK SMALL WALL MOUNT LANTERN 6" W, 11.5" H Socket 1-75w Med.

**1397BK** MEDIUM PIER MOUNT 8.5" W, 12.8" H Socket 1-100w Med.

1391BK MEDIUM POST OR PIER MOUNT L... 7" W, 16.5" H Socket 1-100w Med.

> HINKLEY 33000 Pin Oak Parkway Avon Lake, OH 44012

PHONE: (440) 653-5500 Toll Free: 1 (800) 446-5539 hinkley.com