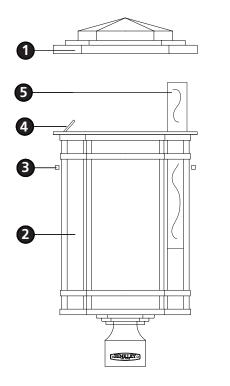

1. To install glass and to lamp fixture, remove roof (1) from main body assembly (2), by removing knob (3) from under roof lip.

- 2. To install glass, bend up glass clip (4) and slip glass (5) into main body assembly (2).
- 3. Bend glass clip (4) back down to secure glass (5).
- 4. After all glass panels are installed, fixture can be lamped accordingly.
- 5. replace roof (1) and thread on knobs (3).