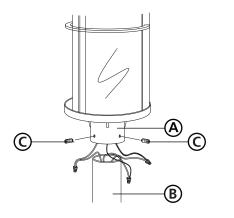

- 2
- 1. Fixture is mounted using 3 1/4-20 set screws.
- 2. Make all necessary electrical connections following wiring instructions below.

SAFETY WARNING: READ WIRING AND GROUNDING INSTRUCTIONS (I.S. 18) AND ANY ADDITIONAL DIRECTIONS. TURN POWER SUPPLY OFF DURING INSTALLATION. IF NEW WIRING IS REQUIRED, CONSULT A QUALIFIED ELECTRICIAN OR LOCAL AUTHORITIES FOR CODE REQUIREMENTS.

- Make electrical connections from supply wire to fixture lead wires. Refer to instruction sheet **(I.S. 18)** and follow all instructions to make all necessary wiring connections. Then refer back to this sheet to continue installation of this fixture.
- **1.** After wiring connections are complete, slip post fitter **(A)** over top of pre-installed post **(B)** making sure all wire connections are tucked inside the pole see **Drawing 1**.

2. When fixture is slipped over pole make sure no wires are being pinched between the top edge of the pole and the inside of the post fitter.

- 3. Thread the 3 set screws (C) into pre-tapped holes in post fitter.
- 4. Tighten screws to secure fixture to post.